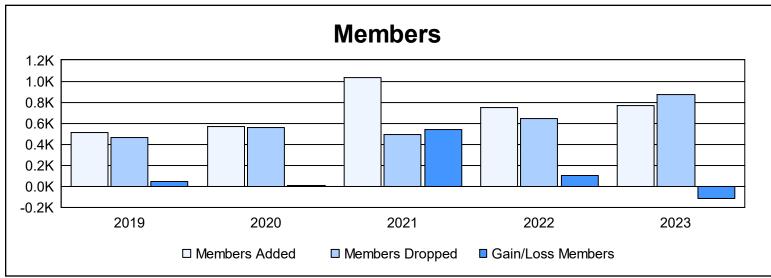

District 404 B2 As of June 2023 Cumulative

| Year      | New<br>Clubs | Dropped<br>Clubs | Gain/<br>Loss<br>Clubs | New<br>Members | Charter<br>Members | Reinstate<br>Members | Transfer<br>Members | Total<br>Member<br>Added | Total<br>Members<br>Dropped | Gain/<br>Loss<br>Members |
|-----------|--------------|------------------|------------------------|----------------|--------------------|----------------------|---------------------|--------------------------|-----------------------------|--------------------------|
| 2018-2019 | 7            | 10               | -3                     | 316            | 175                | 14                   | 5                   | 510                      | 460                         | 50                       |
| 2019-2020 | 7            | 8                | -1                     | 232            | 264                | 66                   | 6                   | 568                      | 558                         | 10                       |
| 2020-2021 | 19           | 5                | 14                     | 503            | 502                | 27                   | 2                   | 1,034                    | 495                         | 539                      |
| 2021-2022 | 9            | 7                | 2                      | 483            | 238                | 26                   | 3                   | 750                      | 643                         | 107                      |
| 2022-2023 | 14           | 11               | 3                      | 278            | 379                | 96                   | 11                  | 764                      | 876                         | -112                     |
| Average   | 11           | 8                | 3                      | 362            | 312                | 46                   | 5                   | 725                      | 606                         | 119                      |